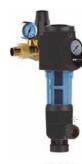

## Kinetico Prefilter KF-BP 1"

| Design Specifications             |                             |
|-----------------------------------|-----------------------------|
| System Application Specifications | Backwashable Pre-Filter     |
| Application Field                 | Residential & Commercial    |
| Part number                       | 100-0700                    |
| Model name                        | KINETICO PREFILTER KF-BP 1" |
| Flow Rate m3/h- ΔP 0,4 bar        | 4                           |
| Temperature Range min./max. in °C | 5-40                        |
| Pressure Range in bar(Min./Max.)  | 1,5-10                      |
| Filtration Range in μm            | 90                          |
| Pressure Regulator                | Yes                         |
| Outlet Manometer                  | Yes                         |
| Connections                       |                             |
| Connection w/ Fitting             | 3/4"                        |
| Connection w/o Fitting            | 1"                          |
| Dimensions and Weight             |                             |
| Dimensions(HxWxD) in mm           | 340x160x170                 |
| Shipping Weight in kg             | 3                           |