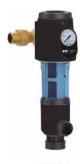

## Kinetico Prefilter KF-BP 1"

| Design Specifications             |                            |
|-----------------------------------|----------------------------|
| System Application Specifications | Backwashable Pre-Filter    |
| Application Field                 | Residential & Commercial   |
| Part number                       | 100-0800                   |
| Model name                        | KINETICO PREFILTER KF-B 1" |
| Flow Rate m3/h- ΔP 0,4 bar        | 4                          |
| Temperature Range min./max. in °C | 5-40                       |
| Pressure Range in bar(Min./Max.)  | 1,5-10                     |
| Filtration Range in μm            | 90                         |
| Pressure Regulator                | -                          |
| Connections                       |                            |
| Connection w/ Fitting             | 3/4"                       |
| Connection w/o Fitting            | 1"                         |
| Dimensions and Weight             |                            |
| Dimensions(HxWxD) in mm           | 310x151x155                |
| Shipping Weight in kg             | 2,5                        |